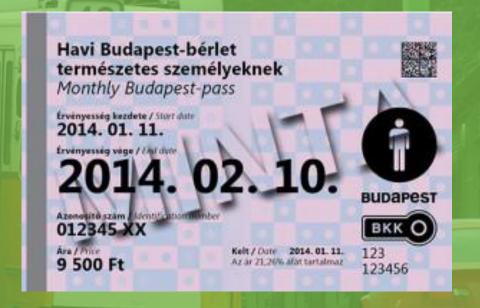

## **Useful documents**

Monthly Budapest pass for public transportation

- You can buy this at tram/metro stations or in the mobile application BudapestGO.
- Don't forget to get it with student discount!
  For which you can use any student ID from the EU