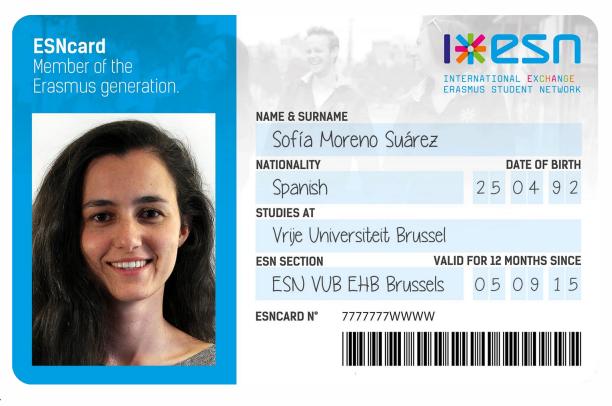

## **ESN CARD**

- Used all over Europe
- More than 500 partners
- 10% off from Ryanair plane tickets and free luggage up to 20kg,
- 15% off from FlixBus tickets
- Discount at our events
- Car and bike rental discounts

You can get the ESN card at our office, or on Orientation Week programmes for 6000 HUF.