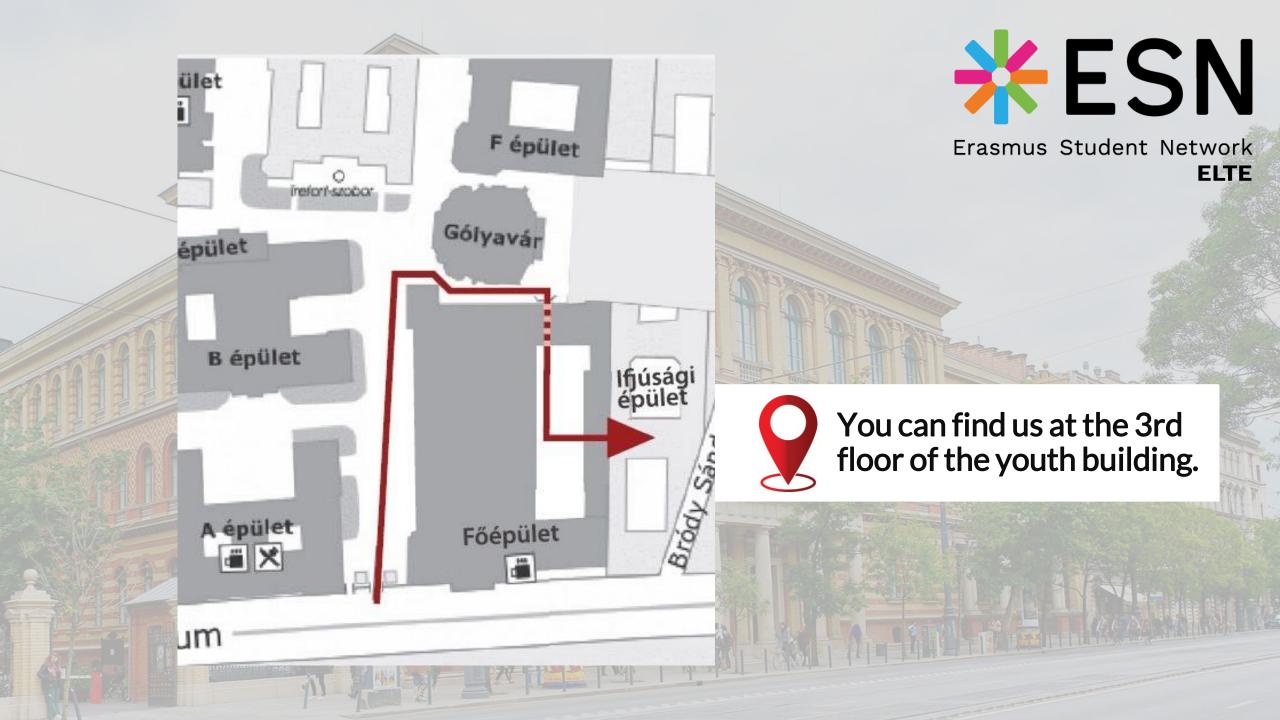

#### **ESN ELTE**

Freshman Festival ticket sale ends on the 6th of September 23:59 !! get yours on the link below !!

@ linktr.ee/esnelteBP

Múzeum blvd. 6-8. - Youth Building 3rd floor, Budapest, Hungary 1088