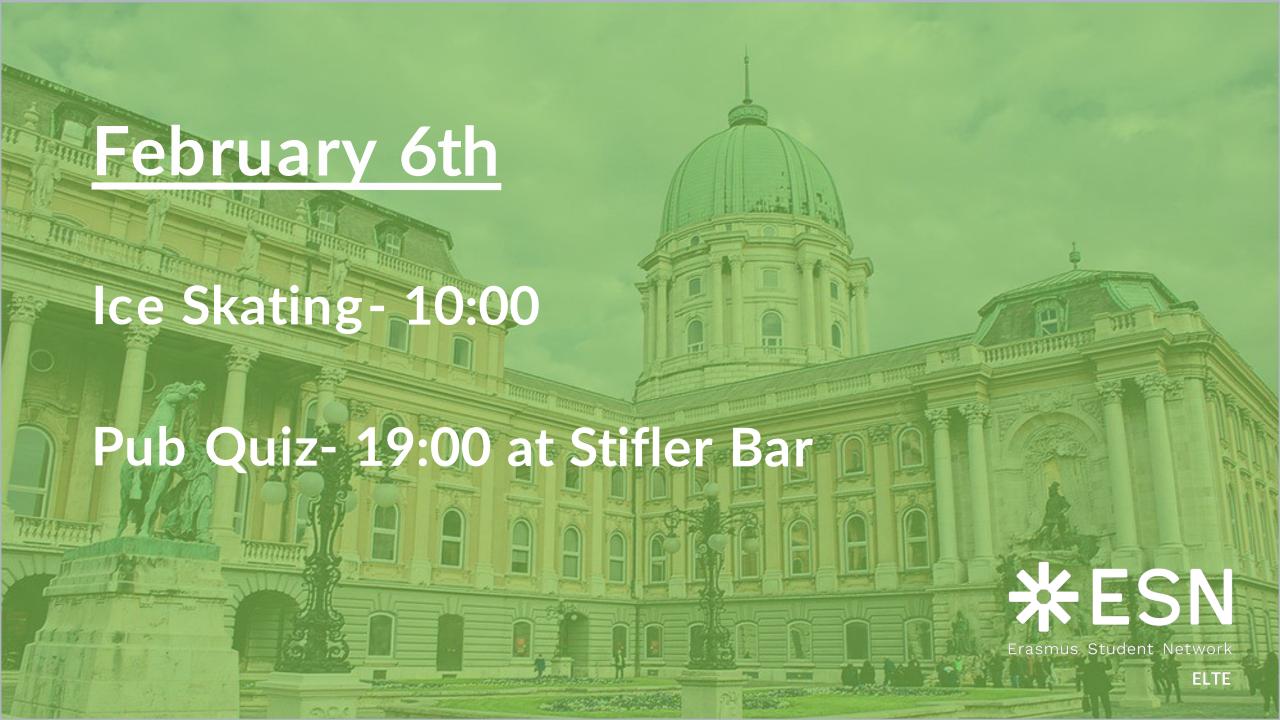

## Our upcoming events

Orientation week – February 3-7

City Tour - 10:00 at the Parliament

Pub Quiz - 20:00 at Könyvtár Klub

## February 5th

Scavenger hunt - 14:00 in front of the Law Faculty building at Egyetem tér

Könyvtár Klub – 17:00 at Margaret Island fountain