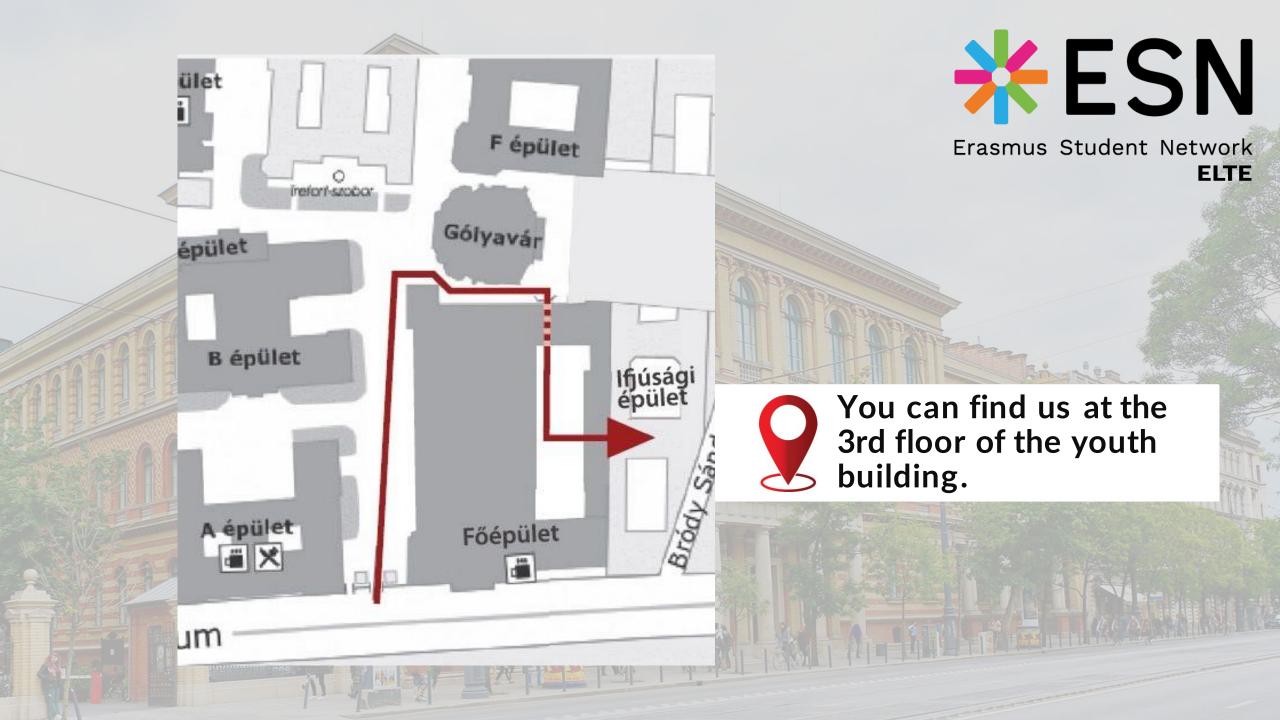

#### **ESN ELTE**

Freshman Festival ticket sale ends on the 6th of September 23:59 !! get yours on the link below !! @ linktr.ee/esnelteBP

Múzeum blvd. 6-8. - Youth Building 3rd floor, Budapest, Hungary 1088