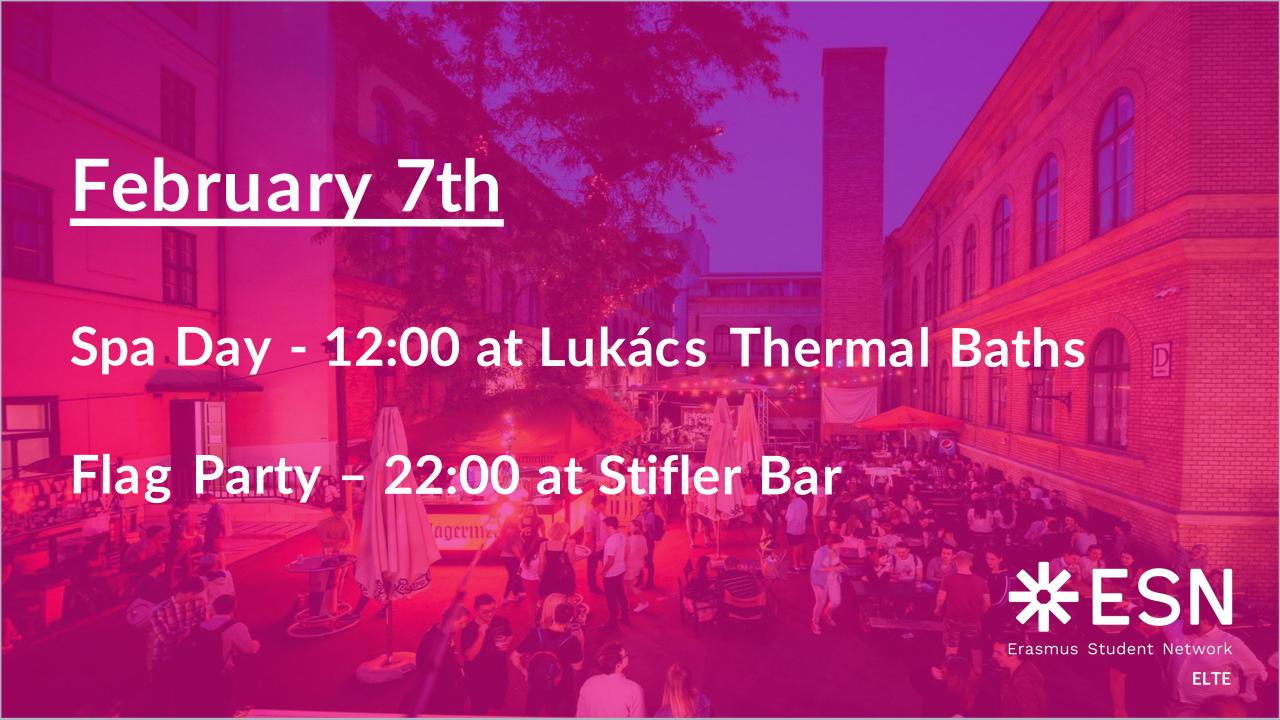

## February 5th

Scavenger hunt - 14:00 in front of the Law Faculty building at Egyetem tér

Könyvtár Klub – 17:00 at Margaret Island fountain