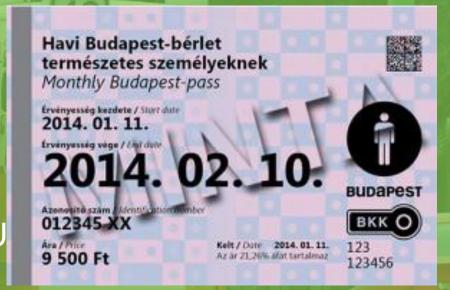

## **Useful documents**

Monthly Budapest pass for public transportation

- You can buy this at tram/metro stations or in the mobile application BudapestGO.
- Don't forget to get it with student discount!
  For which you can use any student ID from the EU