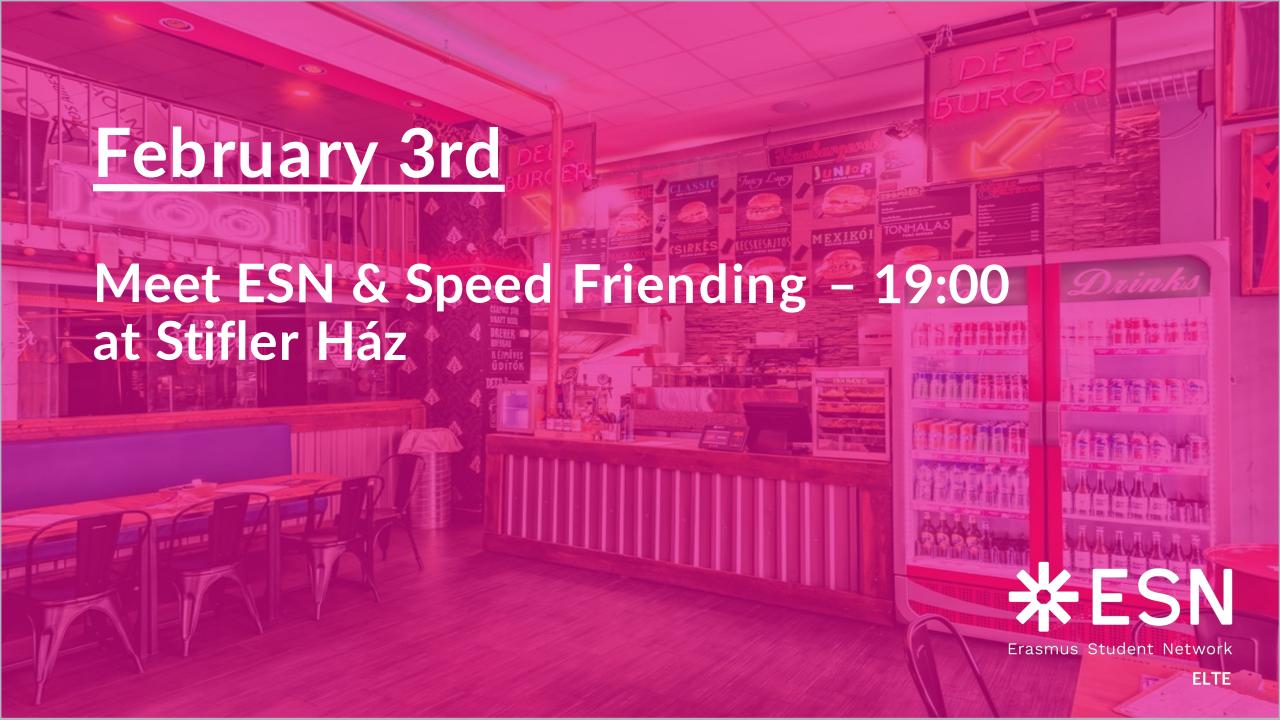

## Our upcoming events

Orientation week – February 3-7

City Tour - 10:00 at the Parliament

Pub Quiz - 20:00 at Könyvtár Klub